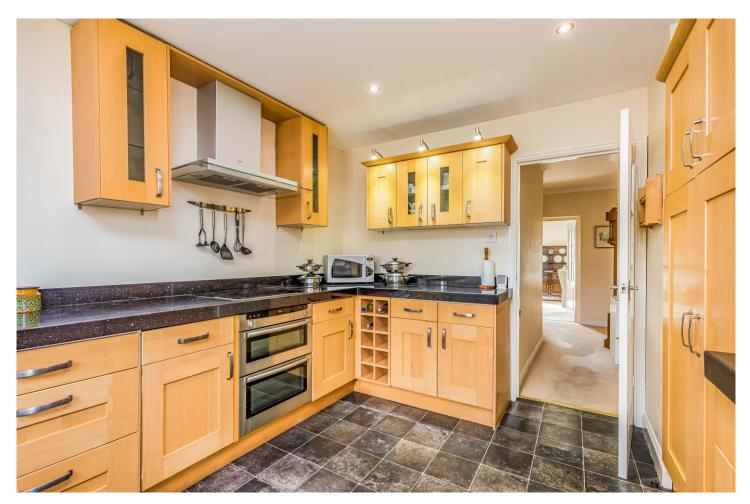

Dolphin Court is surrounded by manicured lawns, and enjoys stunning views over Canoe Lake, whilst benefitting from being a Share of the Freehold.

The internal accommodation comprises; Reception Hall, an Impressive 24ft Living/ Dining Room with featured electric Fireplace, Three good sized Bedrooms, Kitchen with integrated washing machine, and a modern fitted Shower Room with new linoleum flooring. Further benefits include, Double Glazing Sash Windows throughout and Gas Central Heating. Discerning purchasers are strongly recommended to put forward the earliest of enquiries to avoid disappointment.