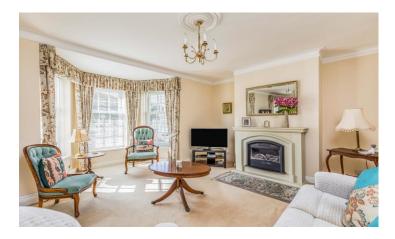

Dolphin Court is surrounded by manicured lawns, and enjoys stunning views over Canoe Lake, whilst benefitting from being a Share of the Freehold.

The internal accommodation comprises; Reception Hall, an Impressive 24ft Living/ Dining Room with featured electric Fireplace, Three good sized Bedrooms, Kitchen with integrated washing machine, and a modern fitted Shower Room with new linoleum flooring. Further benefits include, Double Glazing Sash Windows throughout and Gas Central Heating. Discerning purchasers are strongly recommended to put forward the earliest of enquiries to avoid disappointment.