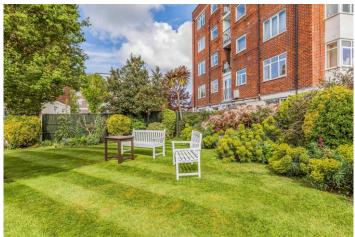

Dolphin Court is surrounded by manicured lawns, and enjoys stunning views over Canoe Lake, whilst benefitting from being a Share of the Freehold.

The internal accommodation comprises; Reception Hall, an Impressive 24ft Living/ Dining Room with featured electric Fireplace, Three good sized Bedrooms, Kitchen with integrated washing machine, and a modern fitted Shower Room with new linoleum flooring. Further benefits include, Double Glazing Sash Windows throughout and Gas Central Heating. Discerning purchasers are strongly recommended to put forward the earliest of enquiries to avoid disappointment.