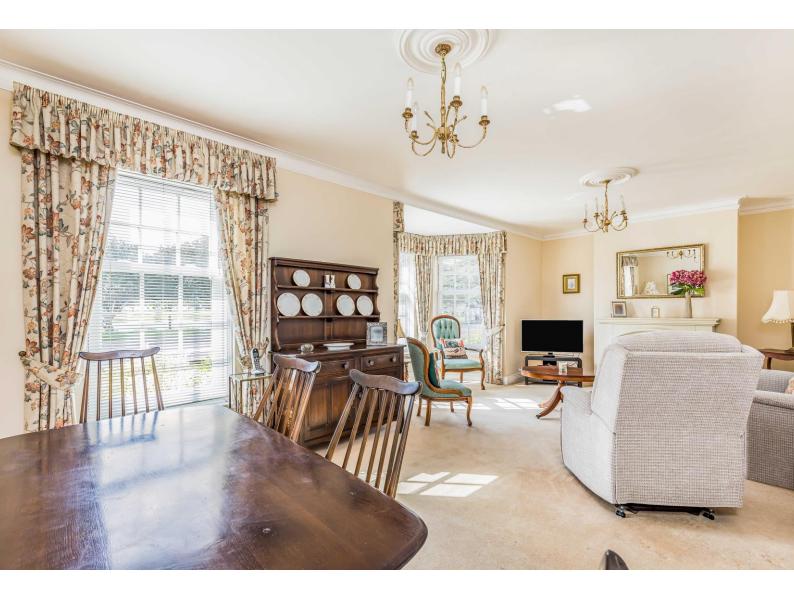

Dolphin Court is surrounded by manicured lawns, and enjoys stunning views over Canoe Lake, whilst benefitting from being a Share of the Freehold.

The internal accommodation comprises; Reception Hall, an Impressive 24ft Living/ Dining Room with featured electric Fireplace, Three good sized Bedrooms, Kitchen with integrated washing machine, and a modern fitted Shower Room with new linoleum flooring. Further benefits include, Double Glazing Sash Windows throughout and Gas Central Heating. Discerning purchasers are strongly recommended to put forward the earliest of enquiries to avoid disappointment.